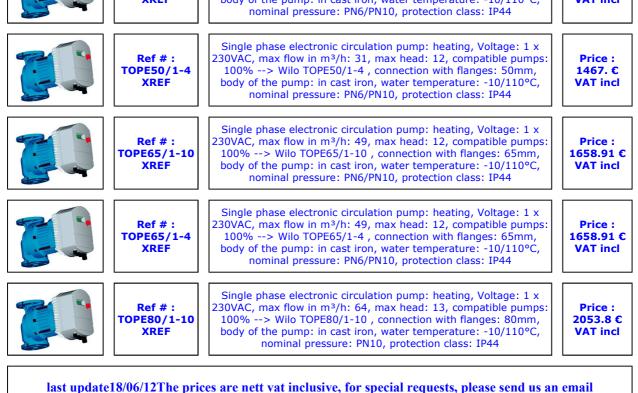

| Stock information | explanation                                       |
|-------------------|---------------------------------------------------|
| *                 | Normal stock 1 to 2 pieces                        |
| **                | Normal stock 2 to 5 pieces                        |
| ***               | Normal stock 5 to 10 pieces                       |
| ****              | Normal stock +10 pieces                           |
| ? x               | limited stock, always inform before ordering      |
| (a)               | normal delay in (a) x week, i case of stock break |

in case of urgent delivery always call us before ordering

| Ordering method                   | Payment method                                                                                            |